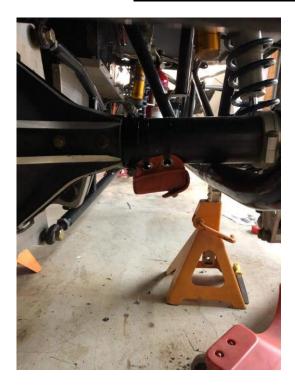

## TRANSPONDER MOUNTING INSTRUCTIONS:

- 1. Attach Transponder Pouch on the Right Rear Axle Tube using zip ties securely around both eyelets of the pouch.
- 2. Install Transponder into pouch with the silver label facing the racing surface and the flashing LED's pointing to the right side of the car.
- 3. Close & latch pouch flap.