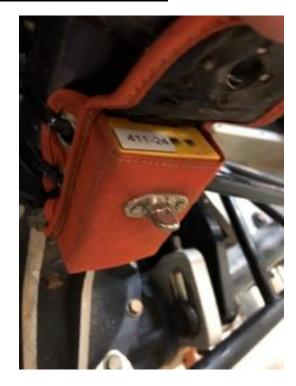

## TRANSPONDER MOUNTING INSTRUCTIONS:

- 1. Attach Transponder Pouch on the Right Rear Axle Tube using zip ties securely around both eyelets of the pouch.
- 2. Install Transponder into pouch with the silver label facing the racing surface and the flashing LED's pointing to the right side of the car.
- 3. Close & latch pouch flap.

<sup>\*</sup>There should be NO metal or carbon fiber between the transponder and the racing surface.

<sup>\*\*</sup>For G3 style transponders, mount the pouch in the vertical position and install the transponder with the silver label facing the left side of the car.