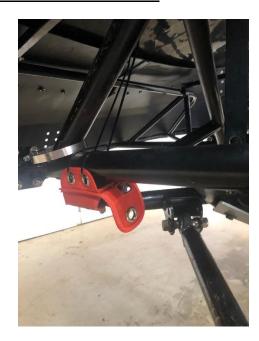

## **TRANSPONDER MOUNTING INSTRUCTIONS:**

- 1. Attach Transponder Pouch on the Left Front Frame Rail (as far forward as possible but not on the bumper) using zip ties securely around both eyelets of the pouch.
- 2. Install Transponder into pouch with the silver label facing the racing surface and the flashing LED's pointing to the rear of the car.
- 3. Close & latch pouch flap.

<sup>\*</sup>There should be NO metal or carbon fiber between the transponder and the racing surface.

<sup>\*\*</sup>For G3 style transponders, mount the pouch in the vertical position and install the transponder with the silver label facing the left side of the car.