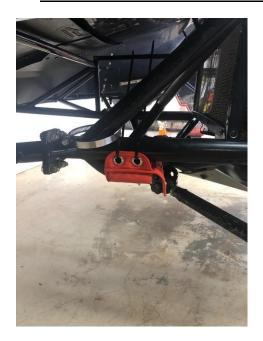

## **TRANSPONDER MOUNTING INSTRUCTIONS:**

- 1. Attach Transponder Pouch on the Left Front Frame Rail (as far forward as possible but not on the bumper) using zip ties securely around both eyelets of the pouch.
- 2. Install Transponder into pouch with the silver label facing the racing surface and the flashing LED's pointing to the rear of the car.
- 3. Close & latch pouch flap.

<sup>\*</sup>There should be NO metal or carbon fiber between the transponder and the racing surface.

<sup>\*\*</sup>For G3 style transponders, mount the pouch in the vertical position and install the transponder with the silver label facing the left side of the car.